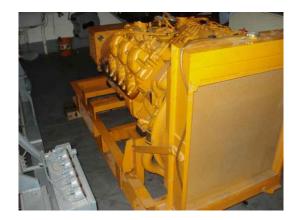

## **Diesel - Generatorset for Stand by with Mercedes Engine**

| Generating Set:           | stationary              | Gen Set:             | baseframe          |
|---------------------------|-------------------------|----------------------|--------------------|
| Technical Data Engine:    |                         |                      |                    |
| Engine Manufacturer:      | Mercedes                | Engine Type:         | OM 401             |
| Engine No.:               | 401.900-000-258878      | Engine Power:        | 90 KW              |
| Cooling:                  | water-cooled            | Starting:            | electrical 24 V DC |
| Rotation:                 | 1500 rpm                | Fuel:                | heating oil EN 590 |
| Technical Data Generator: |                         |                      |                    |
| Generator Manufacturer:   | Leroy Somer             | Gen Set:             | TA 2265 VL 10      |
| Gen No.:                  | 57806/5                 | Gen Power:           | 105 kVA            |
| Voltage:                  | 400 / 231 Volt          | Power Factor:        | cos phi 0,8        |
| Rotation:                 | 1500 rpm                |                      |                    |
| Control Unit:             |                         |                      |                    |
| Setup:                    | automatic start         | Functions:           | emergency power    |
| Switch:                   | mains/Gen switch 3 pole | Delivery:            | parted separately  |
| Width ca. mm:             | 1000                    | Depth ca. mm:        | 400                |
| Height ca. mm:            | 2.000                   |                      |                    |
| Tank                      |                         |                      |                    |
| Setup:                    |                         |                      |                    |
| Width ca. mm:             |                         | Height ca. mm:       |                    |
| Depth ca. mm:             |                         | Capacity / Litre:    |                    |
| Dimensions of unit:       |                         |                      |                    |
| Length ca. mm:            | 2.400                   | Height ca. mm:       | 1.400              |
| Width ca. mm:             | 1.000                   | Weigth ca. KG:       | 1.000              |
| Usage:                    |                         |                      |                    |
| State:                    | as good as new          | year of manufacture: | sold               |
| time of delivery:         | ex work                 | Price plus VAT in �: | on request:        |
| Operating Hours:          | 236                     |                      |                    |
| Location:                 | Verl - Germany          |                      |                    |
| Stock No:                 | 10-457                  | Reserved:            |                    |
|                           |                         |                      |                    |
|                           |                         |                      |                    |

Product Images