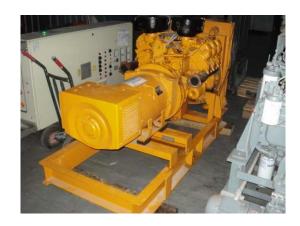

## **Diesel - Generatorset for Stand by with Mercedes Engine**

| Generating Set:           | stationary              | Gen Set:             | baseframe          |
|---------------------------|-------------------------|----------------------|--------------------|
| Technical Data Engine:    |                         |                      |                    |
| Engine Manufacturer:      | Mercedes                | Engine Type:         | OM 401             |
| Engine No.:               | 401.900-000-258878      | Engine Power:        | 90 KW              |
| Cooling:                  | water-cooled            | Starting:            | electrical 24 V DC |
| Rotation:                 | 1500 rpm                | Fuel:                | heating oil EN 590 |
| Technical Data Generator: |                         |                      |                    |
| Generator Manufacturer:   | Leroy Somer             | Gen Set:             | TA 2265 VL 10      |
| Gen No.:                  | 57806/5                 | Gen Power:           | 105 kVA            |
| Voltage:                  | 400 / 231 Volt          | Power Factor:        | cos phi 0,8        |
| Rotation:                 | 1500 rpm                |                      |                    |
| Control Unit:             |                         |                      |                    |
| Setup:                    | automatic start         | Functions:           | emergency power    |
| Switch:                   | mains/Gen switch 3 pole | Delivery:            | parted separately  |
| Width ca. mm:             | 1000                    | Depth ca. mm:        | 400                |
| Height ca. mm:            | 2.000                   |                      |                    |
| Tank                      |                         |                      |                    |
| Setup:                    |                         |                      |                    |
| Width ca. mm:             |                         | Height ca. mm:       |                    |
| Depth ca. mm:             |                         | Capacity / Litre:    |                    |
| Dimensions of unit:       |                         |                      |                    |
| Length ca. mm:            | 2.400                   | Height ca. mm:       | 1.400              |
| Width ca. mm:             | 1.000                   | Weigth ca. KG:       | 1.000              |
| Usage:                    |                         |                      |                    |
| State:                    | as good as new          | year of manufacture: | sold               |
| time of delivery:         | ex work                 | Price plus VAT in �: | on request:        |
| Operating Hours:          | 236                     |                      |                    |
| Location:                 | Verl - Germany          |                      |                    |
| Stock No:                 | 10-457                  | Reserved:            |                    |
|                           |                         |                      |                    |
|                           |                         |                      |                    |

Product Images