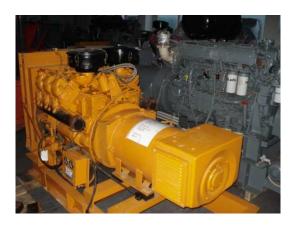

## **Diesel - Generatorset for Stand by with Mercedes Engine**

| Generating Set:           | stationary              | Gen Set:             | baseframe          |
|---------------------------|-------------------------|----------------------|--------------------|
| Technical Data Engine:    |                         |                      |                    |
| Engine Manufacturer:      | Mercedes                | Engine Type:         | OM 401             |
| Engine No.:               | 401.900-000-258878      | Engine Power:        | 90 KW              |
| Cooling:                  | water-cooled            | Starting:            | electrical 24 V DC |
| Rotation:                 | 1500 rpm                | Fuel:                | heating oil EN 590 |
| Technical Data Generator: |                         |                      |                    |
| Generator Manufacturer:   | Leroy Somer             | Gen Set:             | TA 2265 VL 10      |
| Gen No.:                  | 57806/5                 | Gen Power:           | 105 kVA            |
| Voltage:                  | 400 / 231 Volt          | Power Factor:        | cos phi 0,8        |
| Rotation:                 | 1500 rpm                |                      |                    |
| Control Unit:             |                         |                      |                    |
| Setup:                    | automatic start         | Functions:           | emergency power    |
| Switch:                   | mains/Gen switch 3 pole | Delivery:            | parted separately  |
| Width ca. mm:             | 1000                    | Depth ca. mm:        | 400                |
| Height ca. mm:            | 2.000                   |                      |                    |
| Tank                      |                         |                      |                    |
| Setup:                    |                         |                      |                    |
| Width ca. mm:             |                         | Height ca. mm:       |                    |
| Depth ca. mm:             |                         | Capacity / Litre:    |                    |
| Dimensions of unit:       |                         |                      |                    |
| Length ca. mm:            | 2.400                   | Height ca. mm:       | 1.400              |
| Width ca. mm:             | 1.000                   | Weigth ca. KG:       | 1.000              |
| Usage:                    |                         |                      |                    |
| State:                    | as good as new          | year of manufacture: | sold               |
| time of delivery:         | ex work                 | Price plus VAT in �: | on request:        |
| Operating Hours:          | 236                     |                      |                    |
| Location:                 | Verl - Germany          |                      |                    |
| Stock No:                 | 10-457                  | Reserved:            |                    |
|                           |                         |                      |                    |
|                           |                         |                      |                    |

Product Images