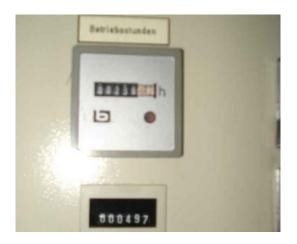

## **Diesel - Generatorset for Stand by with Mercedes Engine**

| Generating Set:           | stationary              | Gen Set:             | baseframe          |
|---------------------------|-------------------------|----------------------|--------------------|
| Technical Data Engine:    |                         |                      |                    |
| Engine Manufacturer:      | Mercedes                | Engine Type:         | OM 401             |
| Engine No.:               | 401.900-000-258878      | Engine Power:        | 90 KW              |
| Cooling:                  | water-cooled            | Starting:            | electrical 24 V DC |
| Rotation:                 | 1500 rpm                | Fuel:                | heating oil EN 590 |
| Technical Data Generator: |                         |                      |                    |
| Generator Manufacturer:   | Leroy Somer             | Gen Set:             | TA 2265 VL 10      |
| Gen No.:                  | 57806/5                 | Gen Power:           | 105 kVA            |
| Voltage:                  | 400 / 231 Volt          | Power Factor:        | cos phi 0,8        |
| Rotation:                 | 1500 rpm                |                      |                    |
| Control Unit:             |                         |                      |                    |
| Setup:                    | automatic start         | Functions:           | emergency power    |
| Switch:                   | mains/Gen switch 3 pole | Delivery:            | parted separately  |
| Width ca. mm:             | 1000                    | Depth ca. mm:        | 400                |
| Height ca. mm:            | 2.000                   |                      |                    |
| Tank                      |                         |                      |                    |
| Setup:                    |                         |                      |                    |
| Width ca. mm:             |                         | Height ca. mm:       |                    |
| Depth ca. mm:             |                         | Capacity / Litre:    |                    |
| Dimensions of unit:       |                         |                      |                    |
| Length ca. mm:            | 2.400                   | Height ca. mm:       | 1.400              |
| Width ca. mm:             | 1.000                   | Weigth ca. KG:       | 1.000              |
| Usage:                    |                         |                      |                    |
| State:                    | as good as new          | year of manufacture: | sold               |
| time of delivery:         | ex work                 | Price plus VAT in �: | on request:        |
| Operating Hours:          | 236                     |                      |                    |
| Location:                 | Verl - Germany          |                      |                    |
| Stock No:                 | 10-457                  | Reserved:            |                    |
|                           |                         |                      |                    |
|                           |                         |                      |                    |

Product Images