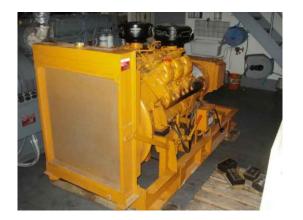

## **Diesel - Generatorset for Stand by with Mercedes Engine**

| Generating Set:           | stationary              | Gen Set:             | baseframe          |
|---------------------------|-------------------------|----------------------|--------------------|
| Technical Data Engine:    |                         |                      |                    |
| Engine Manufacturer:      | Mercedes                | Engine Type:         | OM 401             |
| Engine No.:               | 401.900-000-258878      | Engine Power:        | 90 KW              |
| Cooling:                  | water-cooled            | Starting:            | electrical 24 V DC |
| Rotation:                 | 1500 rpm                | Fuel:                | heating oil EN 590 |
| Technical Data Generator: |                         |                      |                    |
| Generator Manufacturer:   | Leroy Somer             | Gen Set:             | TA 2265 VL 10      |
| Gen No.:                  | 57806/5                 | Gen Power:           | 105 kVA            |
| Voltage:                  | 400 / 231 Volt          | Power Factor:        | cos phi 0,8        |
| Rotation:                 | 1500 rpm                |                      |                    |
| Control Unit:             |                         |                      |                    |
| Setup:                    | automatic start         | Functions:           | emergency power    |
| Switch:                   | mains/Gen switch 3 pole | Delivery:            | parted separately  |
| Width ca. mm:             | 1000                    | Depth ca. mm:        | 400                |
| Height ca. mm:            | 2.000                   |                      |                    |
| Tank                      |                         |                      |                    |
| Setup:                    |                         |                      |                    |
| Width ca. mm:             |                         | Height ca. mm:       |                    |
| Depth ca. mm:             |                         | Capacity / Litre:    |                    |
| Dimensions of unit:       |                         |                      |                    |
| Length ca. mm:            | 2.400                   | Height ca. mm:       | 1.400              |
| Width ca. mm:             | 1.000                   | Weigth ca. KG:       | 1.000              |
| Usage:                    |                         |                      |                    |
| State:                    | as good as new          | year of manufacture: | sold               |
| time of delivery:         | ex work                 | Price plus VAT in �: | on request:        |
| Operating Hours:          | 236                     |                      |                    |
| Location:                 | Verl - Germany          |                      |                    |
| Stock No:                 | 10-457                  | Reserved:            |                    |
|                           |                         |                      |                    |
|                           |                         |                      |                    |

Product Images